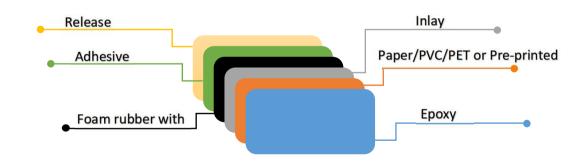

|
| Memory           | 144byte,1Kbyte,128byte, etc.                                                                            |
| Surface Material | Epoxy/Wave-absorbing                                                                                    |
| Printing Options | Offet CMYK printing, Silkcreen Pantone color printing                                                   |
| Read Range       | 3-15 cm depend on reader and tag size                                                                   |
| Application      | IT asset management, Inventory management, Goods shelves management, Metallic Equipment Management,etc. |
| Customization    | Logo Printing,Encoding,Barcode                                                                          |

### **Structure**



#### **Pictures**



Tel: +(86) 150 1946 8360 Email: info@apmorrfid.com Web: www.apmorrfid.com

Adress: B311, City Shanhai, No.1067 Gangxue Road, Xiangjiaotang Community, Bantian, Longgang District, Shenzhen City, China.

1